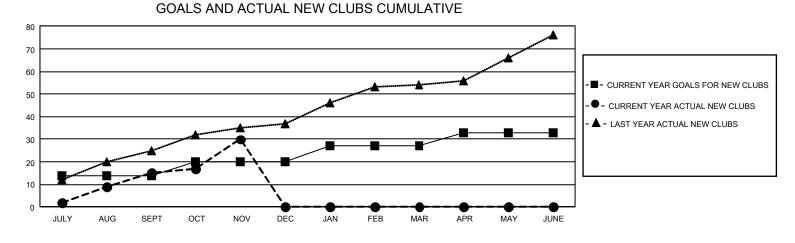

## GAT MONTHLY MEMBERSHIP PROGRESS REPORT Results

GMT Constitutional Area 7, Group C

REPORT DOES NOT INCLUDE CLUBS IN UNDISTRICTED AREAS.

| Clubs                 |               |           |               | Members               |                         |                         |                                                    |
|-----------------------|---------------|-----------|---------------|-----------------------|-------------------------|-------------------------|----------------------------------------------------|
| RESULTS FOR 2024-2025 |               |           |               | RESULTS FOR 2024-2025 |                         |                         |                                                    |
| QUARTER               | NEW CLUB GOAL | NEW CLUBS | DROPPED CLUBS | QUARTER               | MBER GROWTH NET<br>GOAL | MEMBER GROWTH<br>ACTUAL | DROPPED MEMBERS<br>ACTUAL (including<br>transfers) |
| JULY/AUG/SEPT         | - 42          | 15        | 1             | JULY/AUG/SEPT         | 300                     | 768                     | 483                                                |
| OCT/NOV/DEC           | 18            | 15        | 1             | OCT/NOV/DEC           | 250                     | 751                     | 306                                                |
| JAN/FEB/MAR           | 21            | 0         | 0             | JAN/FEB/MAR           | 300                     | 0                       | 0                                                  |
| APR/MAY/JUNE          | 18            | 0         | 0             | APR/MAY/JUNE          | 480                     | 0                       | 0                                                  |