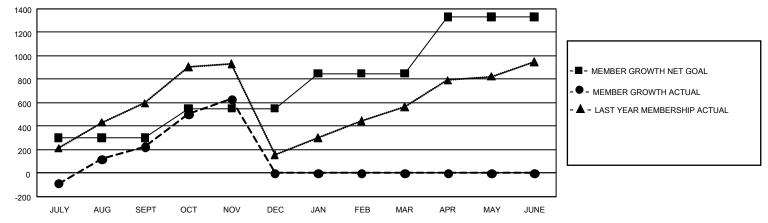

## GAT MONTHLY MEMBERSHIP PROGRESS REPORT Results

GMT Constitutional Area 7, Group C

REPORT DOES NOT INCLUDE CLUBS IN UNDISTRICTED AREAS.

| Clubs                 |               |           |               | Members               |                         |                         |                                                    |
|-----------------------|---------------|-----------|---------------|-----------------------|-------------------------|-------------------------|----------------------------------------------------|
| RESULTS FOR 2024-2025 |               |           |               | RESULTS FOR 2024-2025 |                         |                         |                                                    |
| QUARTER               | NEW CLUB GOAL | NEW CLUBS | DROPPED CLUBS | QUARTER               | MBER GROWTH NET<br>GOAL | MEMBER GROWTH<br>ACTUAL | DROPPED MEMBERS<br>ACTUAL (including<br>transfers) |
| JULY/AUG/SEPT         | - 42          | 15        | 1             | JULY/AUG/SEPT         | 300                     | 768                     | 483                                                |
| OCT/NOV/DEC           | 18            | 15        | 1             | OCT/NOV/DEC           | 250                     | 751                     | 306                                                |
| JAN/FEB/MAR           | 21            | 0         | 0             | JAN/FEB/MAR           | 300                     | 0                       | 0                                                  |
| APR/MAY/JUNE          | 18            | 0         | 0             | APR/MAY/JUNE          | 480                     | 0                       | 0                                                  |